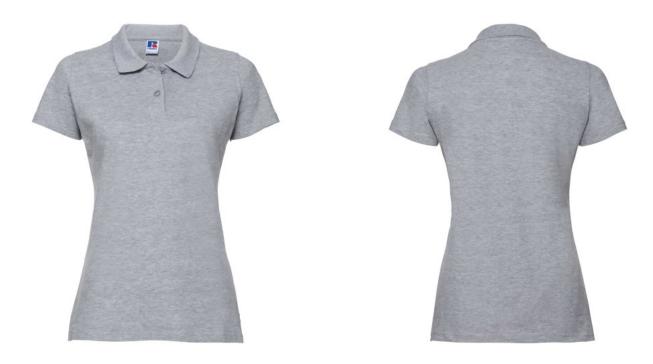

# **RUSSELL FEMALE CLASSIC POLYCOTTON POLO**

#### Specification

RUSSELL women's CLASSIC POLYCOTTON POLO made from a single double yarn from which it produces fine and strong pike material. Classic stitching on the side, collar and shoulder reinforcements, double stitch along the shoulders, bottom and around the armpits, additional stitching around the ruffles, two buttons colored shirt, spare button cotton polo shirt LightOxford L